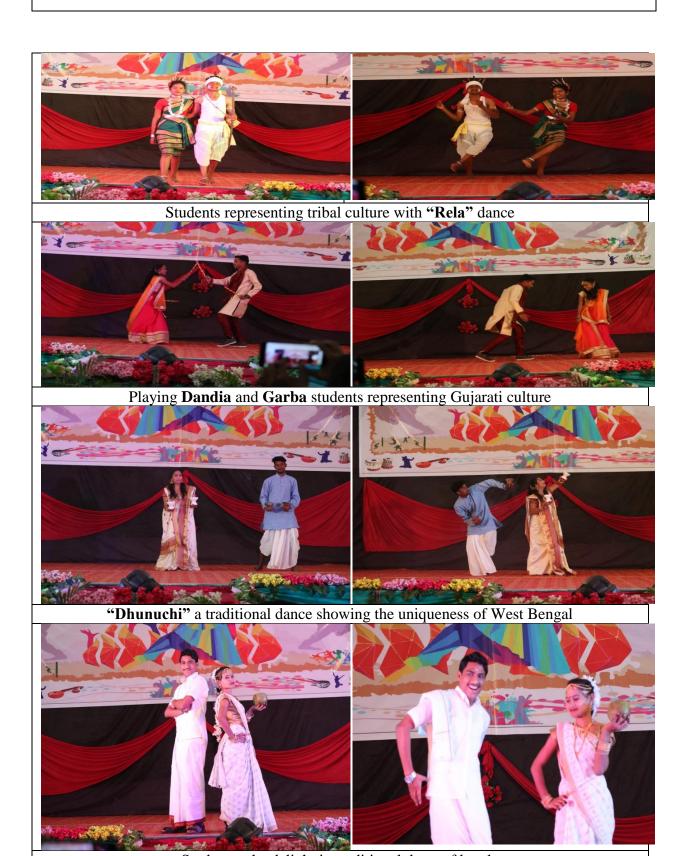

#### Traditional dress competition in annual social gathering

Students take delight in traditional dress of kerala

Student representing Muslim culture

A group photograph showing "Unity in Diversity"