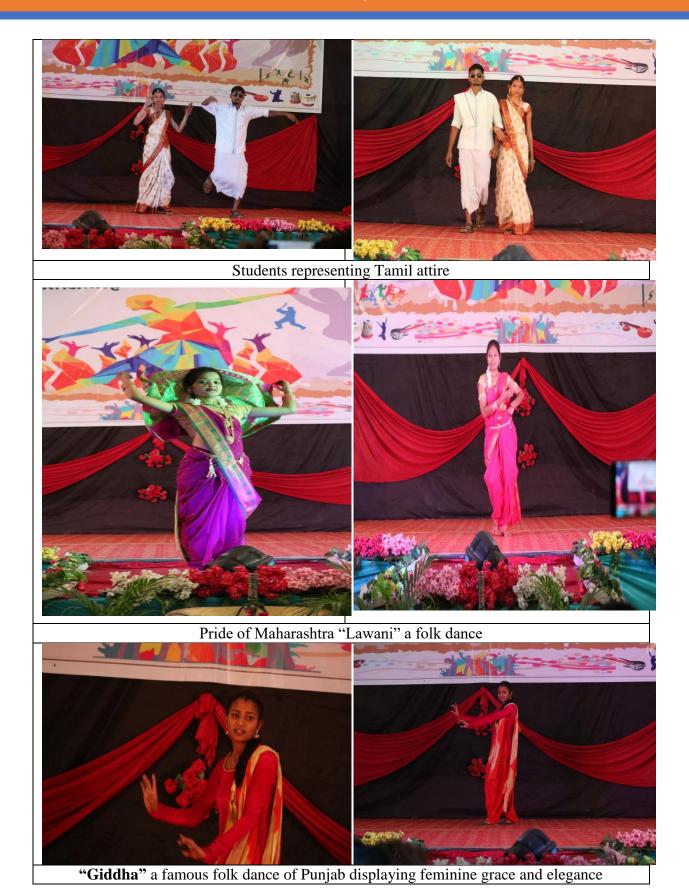

#### Traditional dress competition in annual social gathering

Students take delight in traditional dress of kerala

Student representing Muslim culture

A group photograph showing "Unity in Diversity"