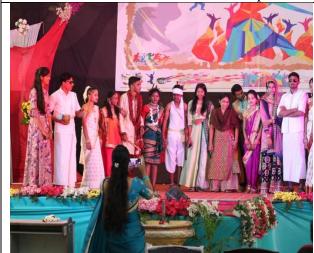

#### Traditional dress competition in annual social gathering

Students take delight in traditional dress of kerala

Student representing Muslim culture

A group photograph showing "Unity in Diversity"