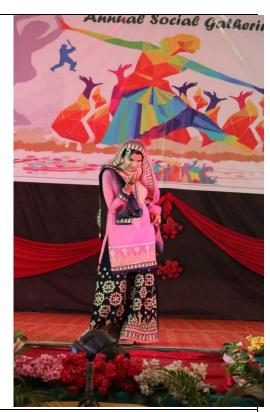

#### Traditional dress competition in annual social gathering

Students take delight in traditional dress of kerala

Student representing Muslim culture

A group photograph showing "Unity in Diversity"