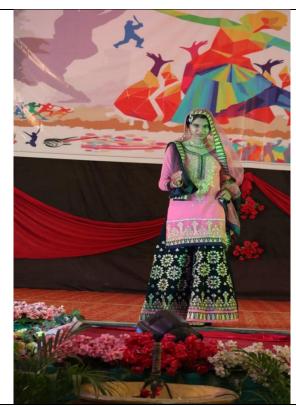

#### Traditional dress competition in annual social gathering

Students take delight in traditional dress of kerala

Student representing Muslim culture

A group photograph showing "Unity in Diversity"