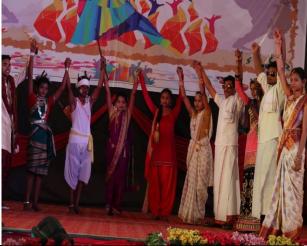

#### Traditional dress competition in annual social gathering

Students take delight in traditional dress of kerala

Student representing Muslim culture

A group photograph showing "Unity in Diversity"