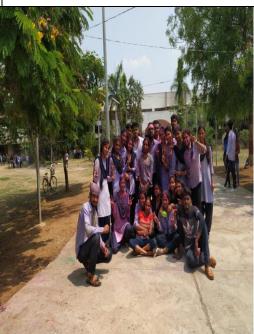

#### Traditional dress competition in annual social gathering

Students take delight in traditional dress of kerala

Student representing Muslim culture

A group photograph showing "Unity in Diversity"