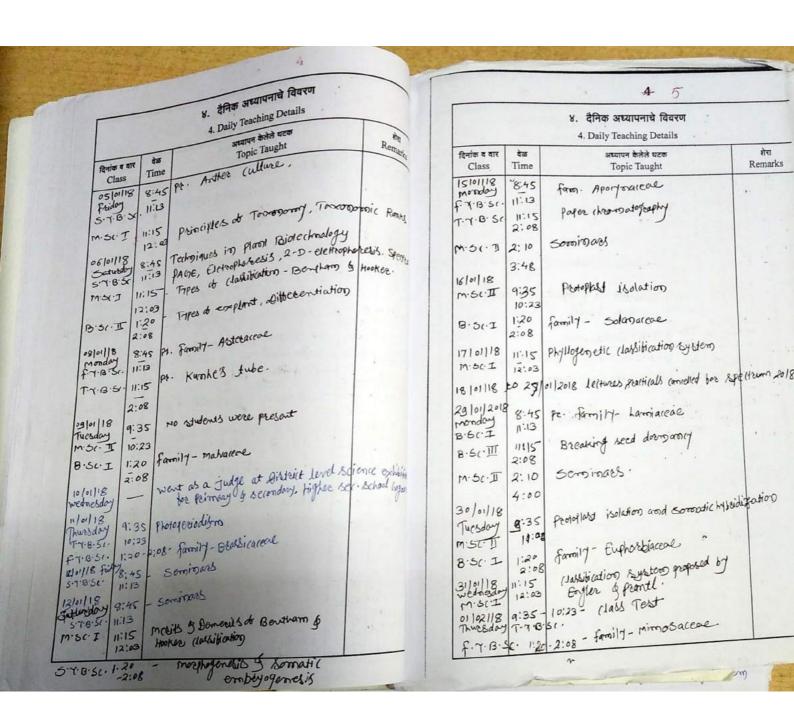

| coditions cations. |





|                 |             | ४. दैनिक अध्यापनाचे विवरण                                                          |                       | ४. दैनिक अध्यापनाचे विवरण<br>4. Daily Teaching Details |                                    |                                |  |  |
|-----------------|-------------|------------------------------------------------------------------------------------|-----------------------|--------------------------------------------------------|------------------------------------|--------------------------------|--|--|
|                 |             | 4. Daily Teaching Details<br>अध्यापन केलेले घटक                                    | शेरा<br>Remarks Class | वार वेळ<br>Time                                        | अध्यापन केलेले घटक<br>Topic Taught | शेच