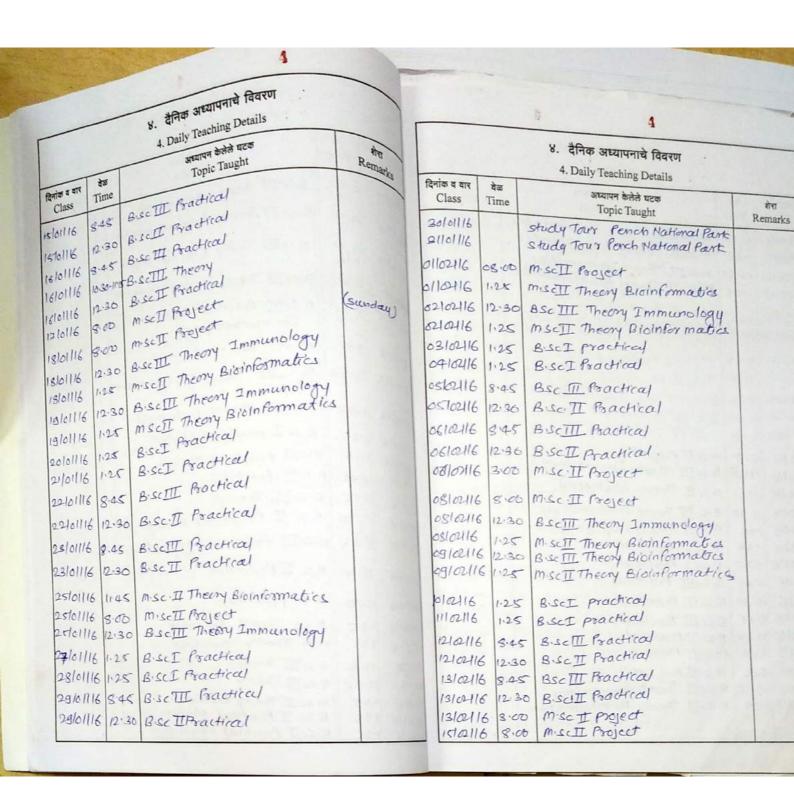

|                    | <ol> <li>वार्षिक अध्यापनाचे नियोजन</li> <li>Teaching Plan (Monthwise)</li> </ol>                                                                                          |                                         |
|--------------------|---------------------------------------------------------------------------------------------------------------------------------------------------------------------------|-----------------------------------------|
| वर्ग<br>Class      | घटक<br>Topic                                                                                                                                                              | तासिका<br>अभ्यासक्रमानुसार/Lectures     |
| (-1-2017<br>Fai.   | B. Sc. IL 1.25 - 10.22 Theorems on country principle B. Sc. IL 12.30 - 1118 Tutowil perm B. Sc. IL 1.20: - 2.08 Tutowil CS                                                |                                         |
| 7-1-2017<br>Sat.   | Bise IL 955-10:22 Theorems on country principle. Bise IL 12:30-118 Tutorial PCPL.                                                                                         |                                         |
| 16-1-2017<br>Mon.  | B. & B. 10.25-11:13 seft of Roeman Hegal<br>Examples of Roemann integrate funding.                                                                                        |                                         |
| 17-1-2017<br>Tue . | Bis I 1118-12-03 Theorems of energle on country principle. 6.56 IR 1-20-2-08, Tuton PERCS. Biscip 7-35-10-23 +6 RISIN 144 VERO WHI of a pentitum P sit. U(FH)-L(F,f) < E. |                                         |
|                    | BSF B 12:50-1-18, integral domain.<br>B-SE B 120-2-9 Tutor CS.                                                                                                            |                                         |
| 18-1-2017<br>Wed.  | BS+ 1/4 10 24, -12 03 Monetone of continuous formetimes in [9,1] The integrable Unit Test - I conducted BS+ 1/4 1: 40 - 202 Tutor of PERF.                                | - 1 - 1 - 1 - 1 - 1 - 1 - 1 - 1 - 1 - 1 |
| Thur.              | B.G. IL 2-10-7 158<br>Unit Ten-I conducted.                                                                                                                               |                                         |
| 24-1-1417<br>Fui   | B.G. B 9:15-10:23<br>considerable of rung<br>64 B 12:30-118 Tobard perg<br>650 B 12-208 Tobard CS                                                                         | 3/11/-                                  |
| 21-1-247<br>Sat    | BSE 1.60-1.930, hould set.  CSER 136-10-49 Theorems on  characteristis of may.  BSER 1230-118 Twent PCM                                                                   |                                         |
|                    | 1-50 The 1-20-2 08 There I CS .                                                                                                                                           | 4-4                                     |