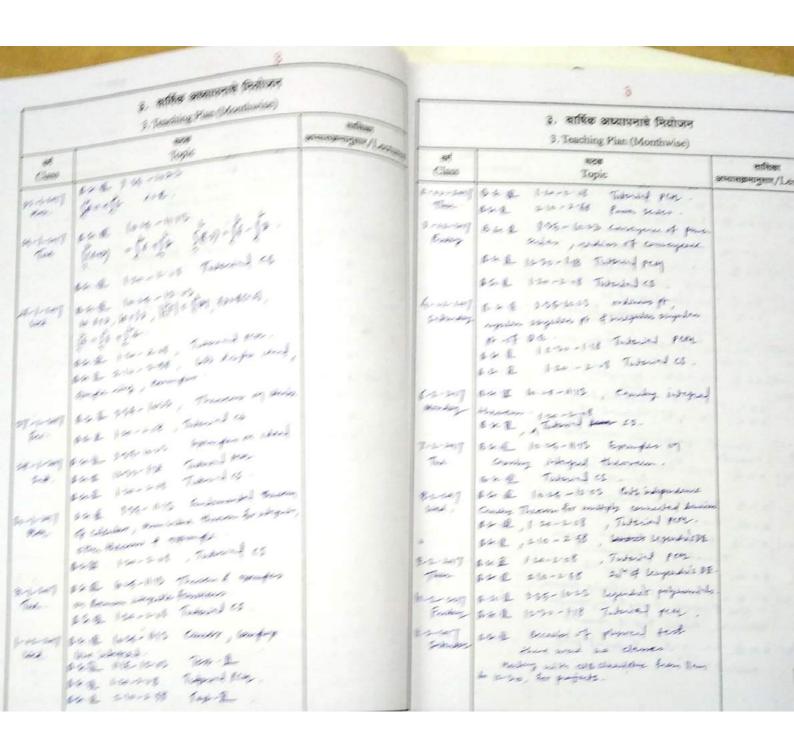

|                                            | <ol> <li>वार्षिक अध्यापनाचे नियोध</li> <li>Teaching Plan (Monthwise</li> </ol>                                                                                                                | e) kadase                   |             | <ol> <li>affile stratural feature</li> <li>Teaching Plan (Montrovice)</li> </ol>                                                              | sepentar_            |
|--------------------------------------------|-----------------------------------------------------------------------------------------------------------------------------------------------------------------------------------------------|-----------------------------|-------------|-----------------------------------------------------------------------------------------------------------------------------------------------|----------------------|
| दर्न<br>Class                              | Topic                                                                                                                                                                                         | A - ALIVERSON / LAW         | of<br>Class | new<br>Topic                                                                                                                                  | ethia<br>annaphyer/L |
| this s                                     | obs, Hosles, las, Strew-str<br>ion, [little of 3 donaful se<br>silver, Remover, gradu<br>or, boulesta 3<br>to moduli- celation Touch                                                          | j d                         | 62          | Visitely, then be a hadder for<br>coefficient of visited, regular<br>mater, ext o colorate,<br>bencalle them a explicate<br>policially exacts |                      |
| best make                                  | pendula to hydredy of solution of humericals  planistic of light,  peliclic precessor la  t natio, should proper  le (yotal Nicol proper  a), option apolls when planish, another wares       | J<br>relieu<br>Too:<br>Note | N×II.       | Entert Post Telephone                                                                                                                         |                      |
| Bre III Crys unit usit usit usit usit usit | much type. Humericals  Mad drawner, space latti  Cell, promitive cell  Los sever crystel system  is lattice, colculation;  ameters of wint coll  iller indices, one cystel  thes, prompts low | ire<br>L                    | β2.Ⅲ_       | Restling prior of grady hasis<br>Replied (whereas of resilution<br>Repeated (gody) hasis<br>Commissions;—<br>prisilens;—<br>prisilens;—       |                      |