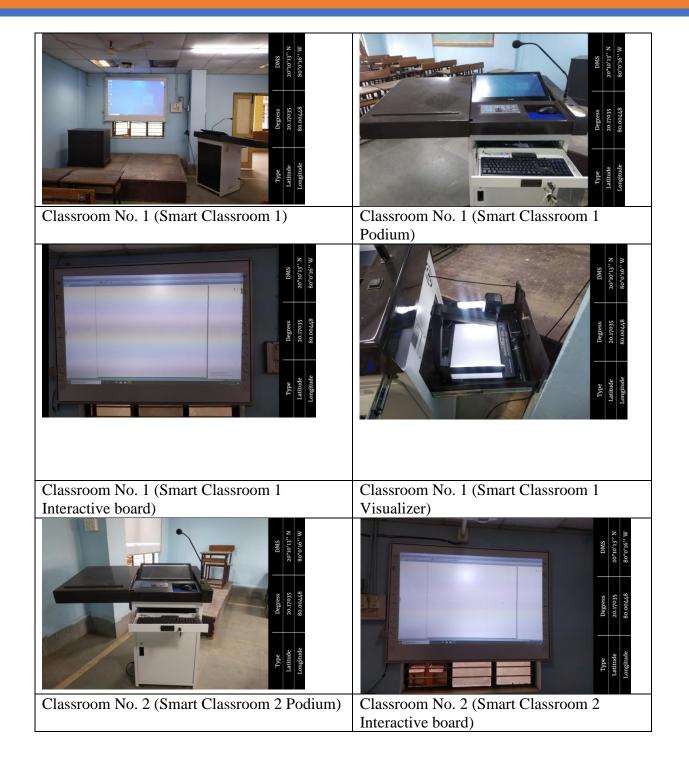

4.1.1: The Institution has adequate facilities for teaching- learning. viz., classrooms, laboratories, computing equipment etc.

College Campus

\_\_\_\_\_