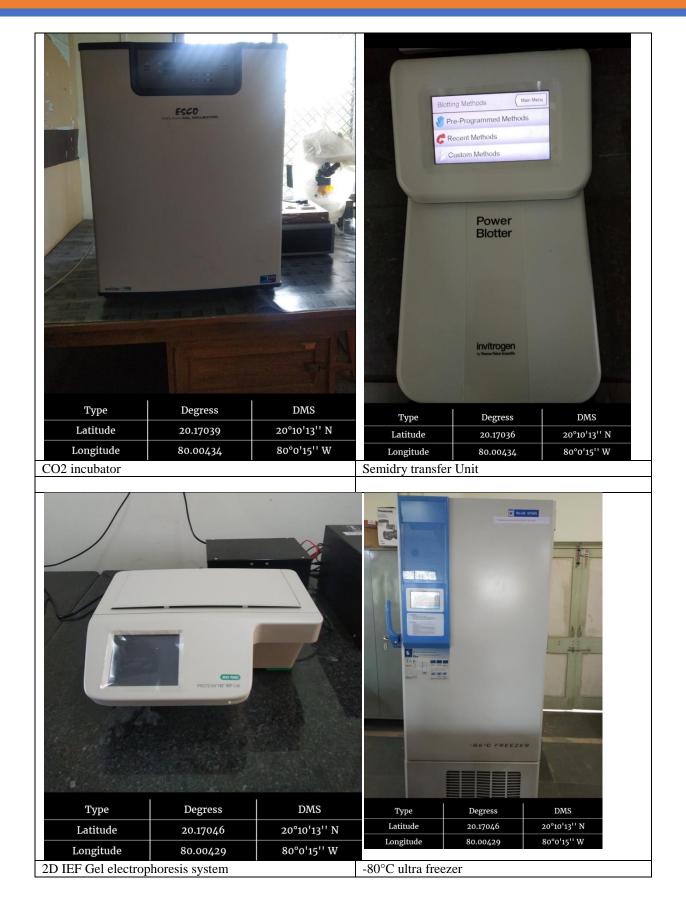

|
|--------------|------------------------------------------------------------------------------------------------------------------------------------------------------------------|
| 4.1.         | The Institution has adequate<br>infrastructure and physical facilities<br>for teaching- learning. viz.,<br>classrooms, laboratories,<br>computing equipment etc. |
|              | Additional Information                                                                                                                                           |

4.1.1: The Institution has adequate facilities for teaching- learning. viz., classrooms, laboratories, computing equipment etc.

College Campus













\_\_\_\_\_













#### Instruments in Research laboratories