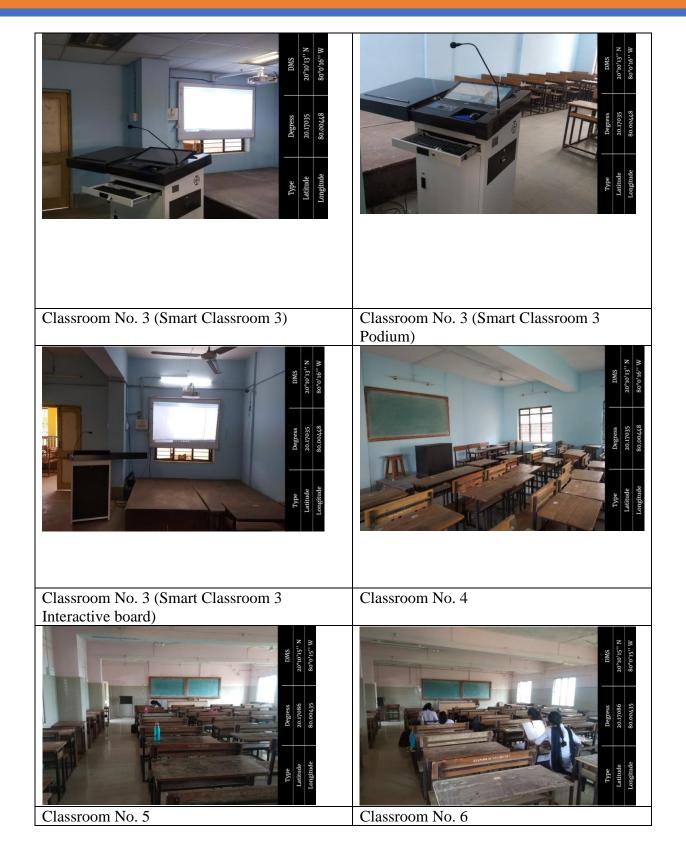

4.1.1: The Institution has adequate facilities for teaching- learning. viz., classrooms, laboratories, computing equipment etc.

College Campus

\_\_\_\_\_