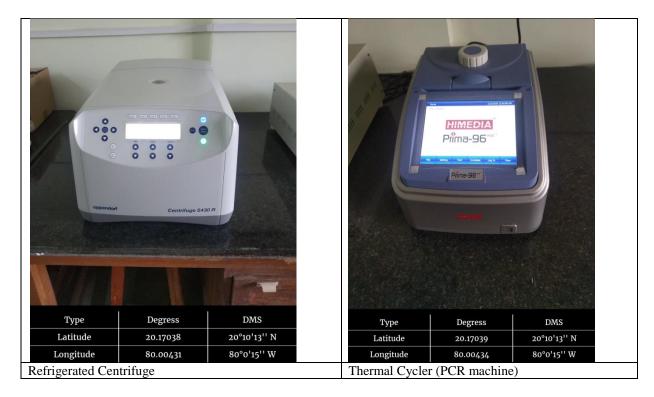

|
|--------------|------------------------------------------------------------------------------------------------------------------------------------------------------------------|
| 4.1.         | The Institution has adequate<br>infrastructure and physical facilities<br>for teaching- learning. viz.,<br>classrooms, laboratories,<br>computing equipment etc. |
|              | Additional Information                                                                                                                                           |

4.1.1: The Institution has adequate facilities for teaching- learning. viz., classrooms, laboratories, computing equipment etc.

College Campus













\_\_\_\_\_













#### Instruments in Research laboratories