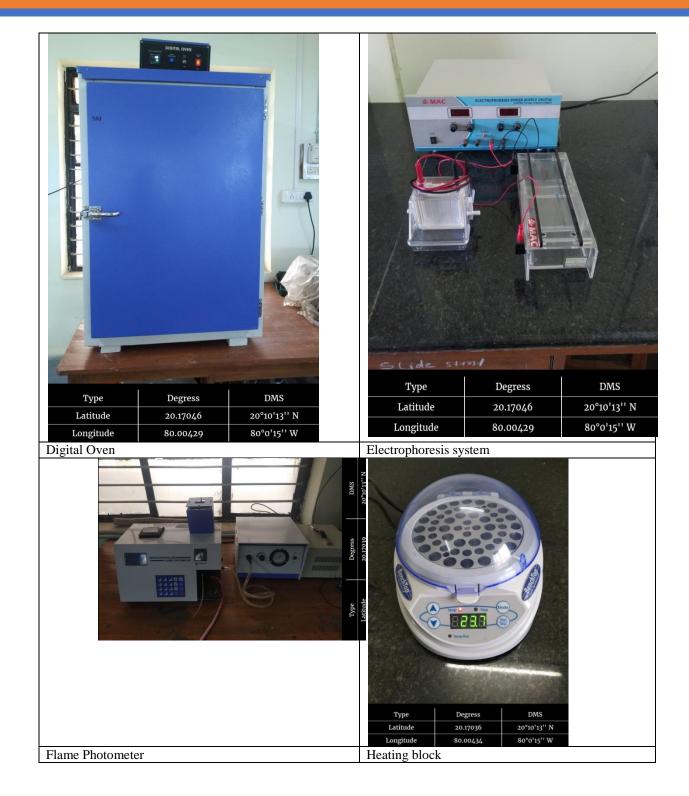

|
|--------------|------------------------------------------------------------------------------------------------------------------------------------------------------------------|
| 4.1.         | The Institution has adequate<br>infrastructure and physical facilities<br>for teaching- learning. viz.,<br>classrooms, laboratories,<br>computing equipment etc. |
|              | Additional Information                                                                                                                                           |

4.1.1: The Institution has adequate facilities for teaching- learning. viz., classrooms, laboratories, computing equipment etc.

College Campus













\_\_\_\_\_













#### Instruments in Research laboratories