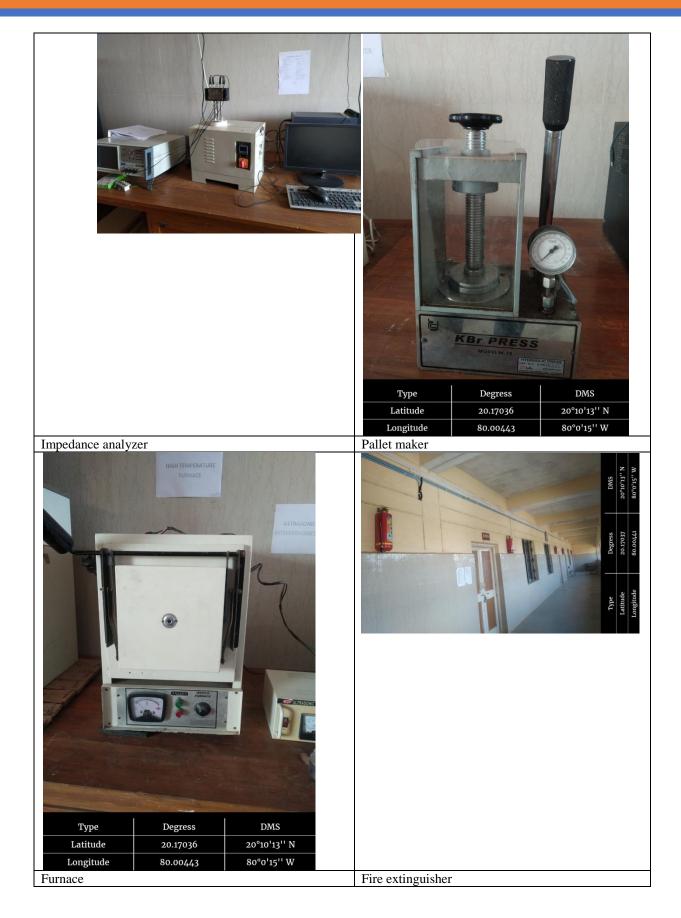

|
|--------------|------------------------------------------------------------------------------------------------------------------------------------------------------------------|
| 4.1.         | The Institution has adequate<br>infrastructure and physical facilities<br>for teaching- learning. viz.,<br>classrooms, laboratories,<br>computing equipment etc. |
|              | Additional Information                                                                                                                                           |

4.1.1: The Institution has adequate facilities for teaching- learning. viz., classrooms, laboratories, computing equipment etc.

College Campus













\_\_\_\_\_













#### Instruments in Research laboratories