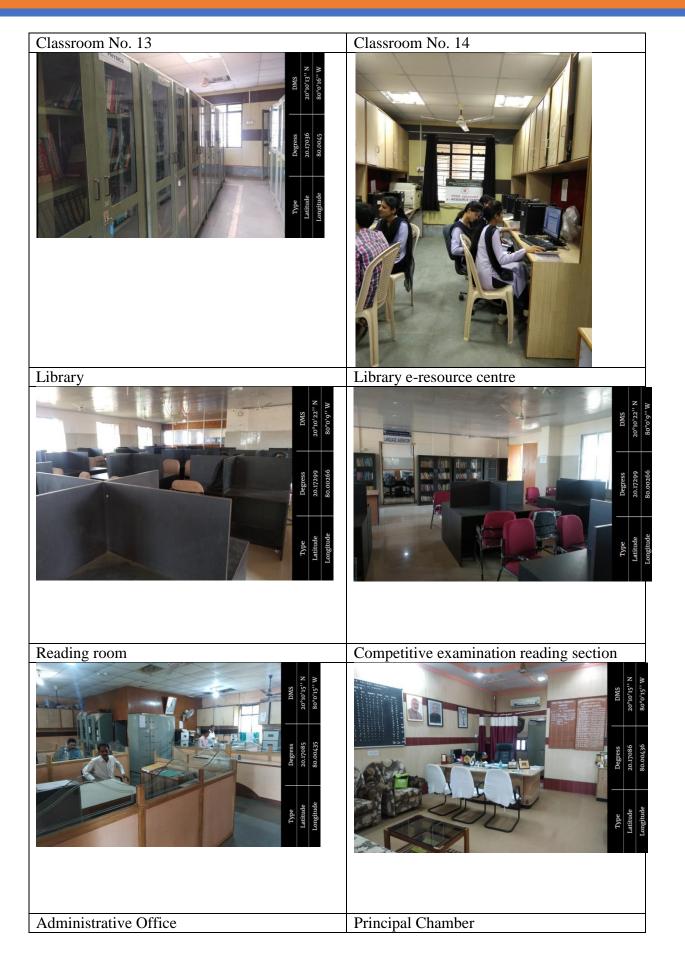

4.1.1: The Institution has adequate facilities for teaching- learning. viz., classrooms, laboratories, computing equipment etc.

College Campus

\_\_\_\_\_